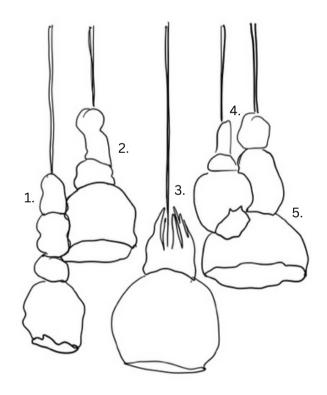

# Inclusion Installation

Five hand sculpted ceramic globes created from white stoneware and glazed with a chalky white underglaze. Each light is unique creation. The inspiration behind Inclusion was the desire to show that humanity might look different but when brought together in harmony creates something visually beautiful.

#### Dimensions

- **1**. 7" W x 20" H
- **2.** 11" W x 19" H
- **3.** 14" W x 19" H
- **4.** 8" W x 14" H
- **5.** 14" W x 23" H